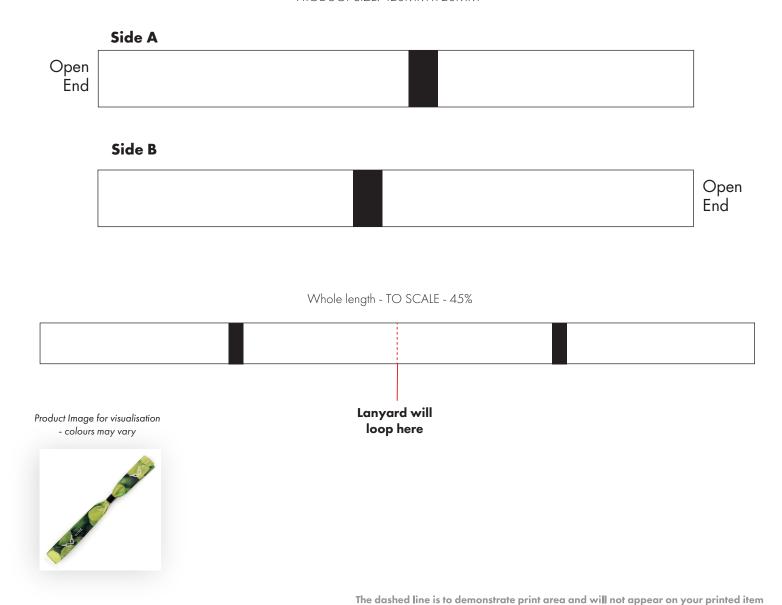

## PANTONE REFERENCE(S)

PLEASE NOTE: WE CANNOT GUARANTEE THE REVERSE ARTWORK POSITION

ARTWORK SCALE 75%
PRODUCT SIZE: 420MM X 20MM